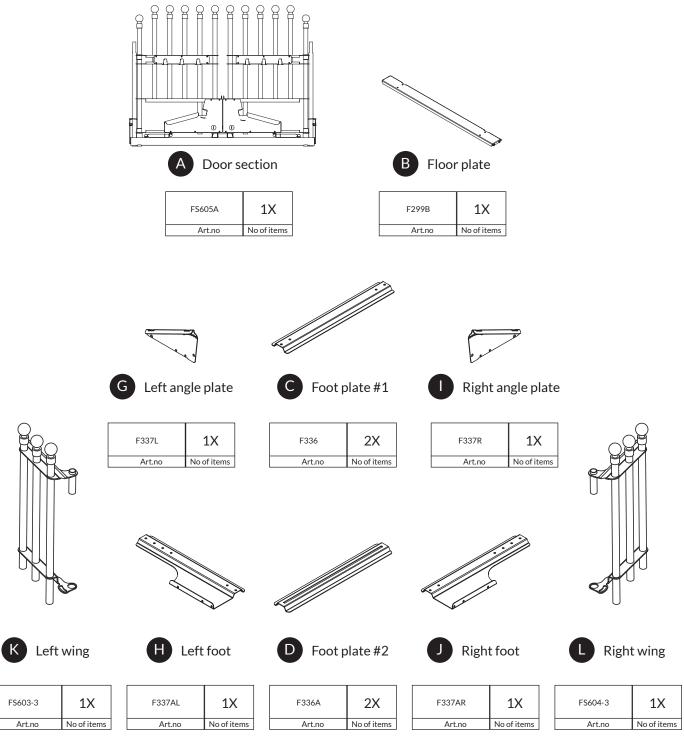

That the door lock works
- Check the straps and that it is attached to the vehicle's cargo loops

#### **CLEANING**

Use a soft cloth with water and mild soap.

# The story of MIMsafe

For more than 30 years, MIMsafe has worked with functional design and manufacturing of safety products for the modern automotive industry. With documentation from hundreds of crash tests and in close collaboration with the major car manufacturers, safe products have been developed and transformed into knowledge. Under the well-known brand name MIMsafe, we have become the leading manufacturer of crash tested and crush proofed non-whiplash dog cages all over the world.

### **MANUFACTURER**

MIM Construction AB Kardanvägen 80 461 38 Trollhättan Sweden +46 10 55 00 450 info@mimsafe.com www.mimsafe.com