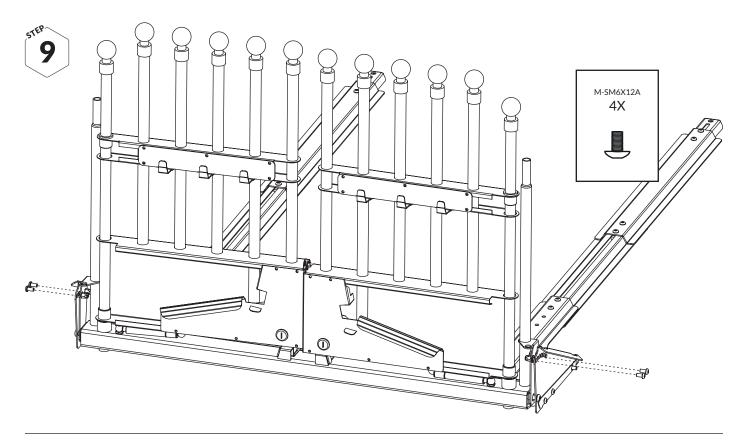

Check the straps and that it is attached to the vehicle's cargo loops

#### **CLEANING**

Use a soft cloth with water and mild soap.

# The story of MIMsafe

For more than 30 years, MIMsafe has worked with functional design and manufacturing of safety products for the modern automotive industry. With documentation from hundreds of crash tests and in close collaboration with the major car manufacturers, safe products have been developed and transformed into knowledge. Under the well-known brand name MIMsafe, we have become the leading manufacturer of crash tested and crush proofed non-whiplash dog cages all over the world.

### **MANUFACTURER**

MIM Construction AB Kardanvägen 80 461 38 Trollhättan Sweden +46 10 55 00 450 info@mimsafe.com www.mimsafe.com