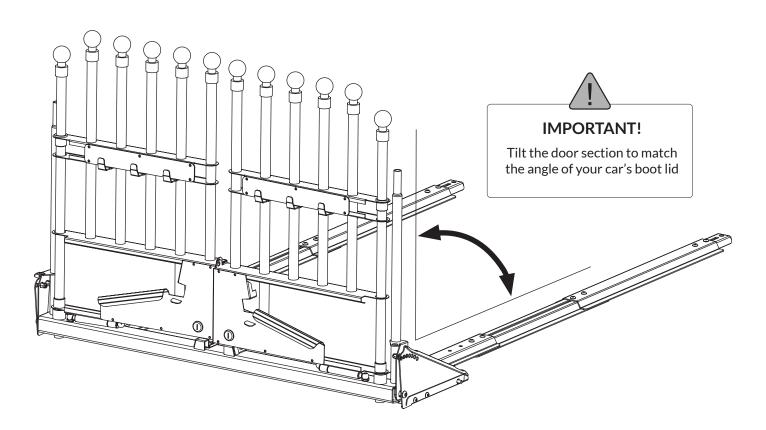

## **GENERAL**

VarioGate is made to create an enclosed area of the entire luggage compartment that can be used for transport of dogs or anything else you want to keep protected. VarioGate is adjustable in terms of height, width and depth, making it suitable for most cars without a threshold in the rear.