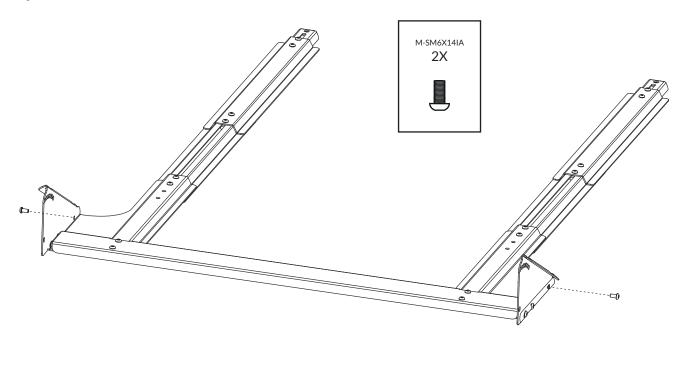

### **BEFORE YOU BEGIN**

Ensure that you work on a flat surface. If the VarioGate is assembled indoors, protect the floor with a blanket or carpet to avoid damage during assembly. Read the instruction carefully before you begin, it gives you a better understanding when you work step by step during the assembly.

You can assemble the VarioGate by yourself, but it helps a lot to be two during some of the assembly steps.