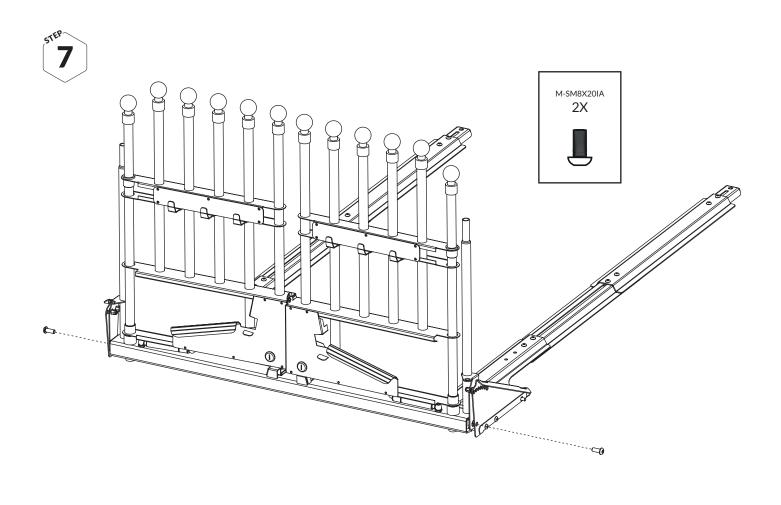

You can assemble the VarioGate by yourself, but it helps a lot to be two during some of the assembly steps.