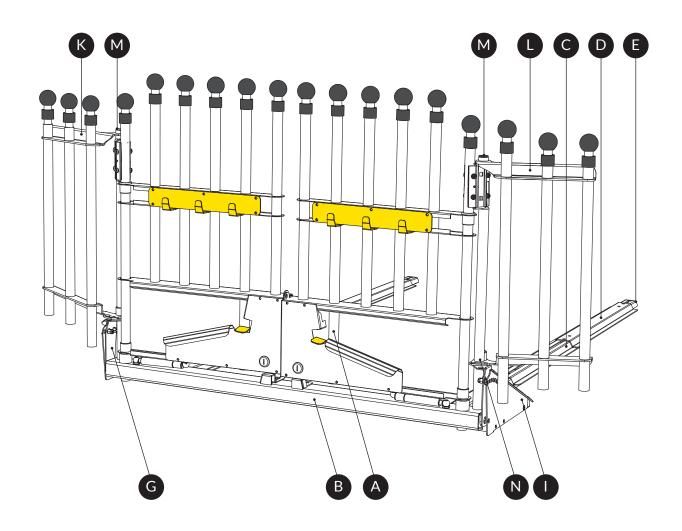

## **GENERAL**

VarioGate is made to create an enclosed area of the entire luggage compartment that can be used for transport of dogs or anything else you want to keep protected. VarioGate is adjustable in terms of height, width and depth, making it suitable for most cars without a threshold in the rear.

The VarioGate is made of splinter proof and energy absorbing materials. It has undergone rigorous crash tests. It's design-protected and made of galvanized steel painted with a very weather-resistant polyurethane paint suitable for its use. The doors are equipped with a gas spring that keeps the door open when needed.