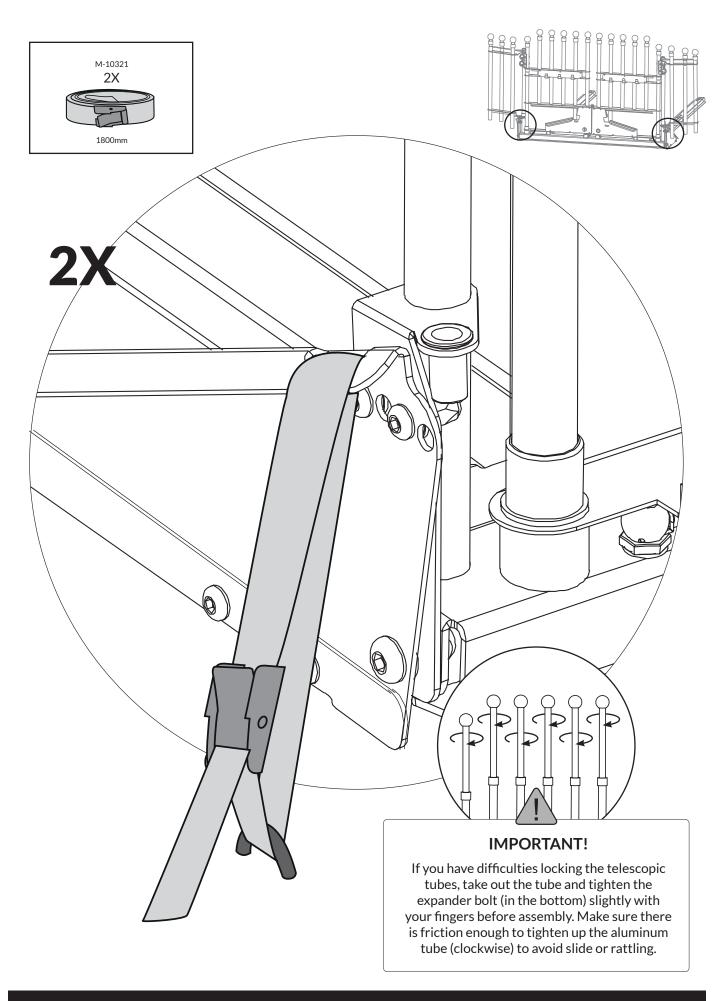

You can assemble the VarioGate by yourself, but it helps a lot to be two during some of the assembly steps.