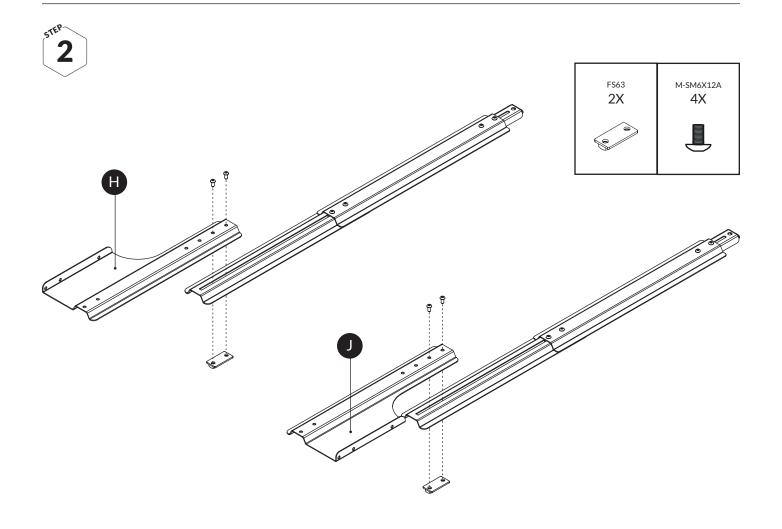

### **BEFORE YOU BEGIN**

Ensure that you work on a flat surface. If the VarioGate is assembled indoors, protect the floor with a blanket or carpet to avoid damage during assembly. Read the instruction carefully before you begin, it gives you a better understanding when you work step by step during the assembly.

You can assemble the VarioGate by yourself, but it helps a lot to be two during some of the assembly steps.