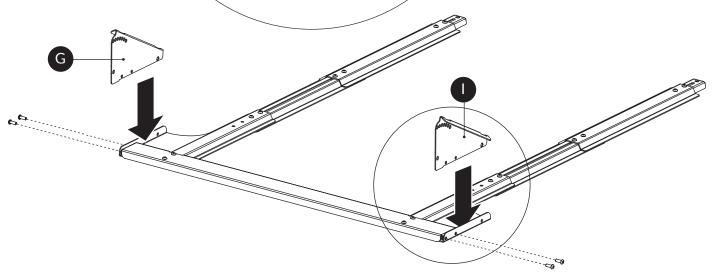

### **BEFORE YOU BEGIN**

Ensure that you work on a flat surface. If the VarioGate is assembled indoors, protect the floor with a blanket or carpet to avoid damage during assembly. Read the instruction carefully before you begin, it gives you a better understanding when you work step by step during the assembly.

You can assemble the VarioGate by yourself, but it helps a lot to be two during some of the assembly steps.