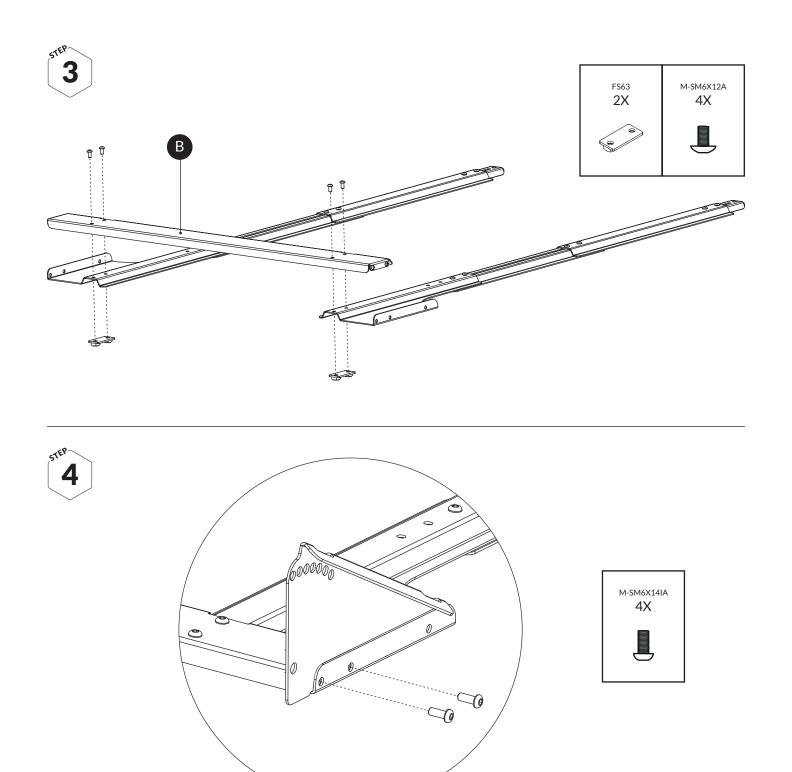

### **BEFORE YOU BEGIN**

Ensure that you work on a flat surface. If the VarioGate is assembled indoors, protect the floor with a blanket or carpet to avoid damage during assembly. Read the instruction carefully before you begin, it gives you a better understanding when you work step by step during the assembly.

You can assemble the VarioGate by yourself, but it helps a lot to be two during some of the assembly steps.