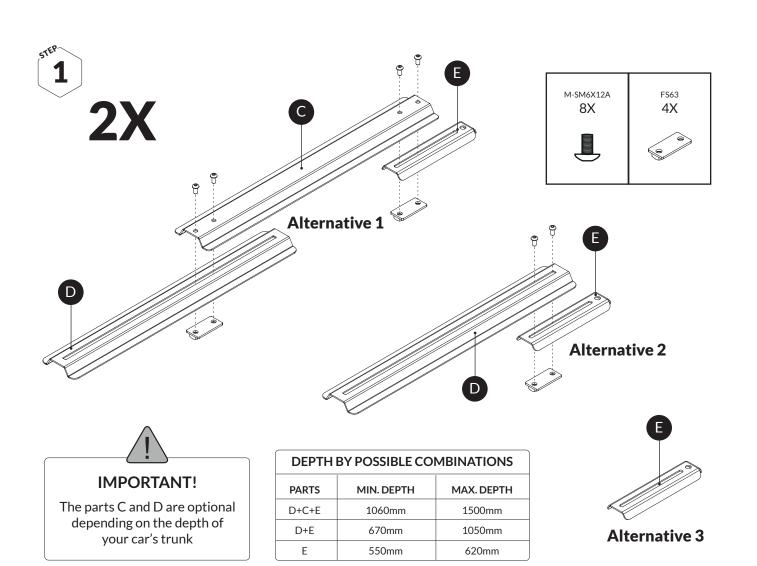

the door lock works
- Check the straps and that it is attached to the vehicle's cargo loops

#### **CLEANING**

Use a soft cloth with water and mild soap.

# The story of MIMsafe

For more than 30 years, MIMsafe has worked with functional design and manufacturing of safety products for the modern automotive industry. With documentation from hundreds of crash tests and in close collaboration with the major car manufacturers, safe products have been developed and transformed into knowledge. Under the well-known brand name MIMsafe, we have become the leading manufacturer of crash tested and crush proofed non-whiplash dog cages all over the world.

### **MANUFACTURER**

MIM Construction AB Kardanvägen 80 461 38 Trollhättan Sweden +46 10 55 00 450 info@mimsafe.com www.mimsafe.com